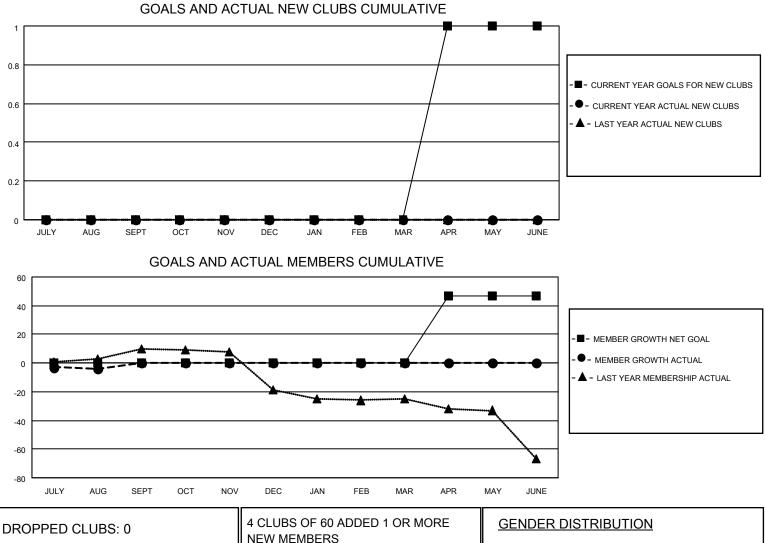

## LOCATION ENGLAND

District 105SW

Results as of: 8/31/2020

| Clubs                 |               |           |               | Members               |                       |                         |                                                    |  |
|-----------------------|---------------|-----------|---------------|-----------------------|-----------------------|-------------------------|----------------------------------------------------|--|
| RESULTS FOR 2020-2021 |               |           |               | RESULTS FOR 2020-2021 |                       |                         |                                                    |  |
| QUARTER               | NEW CLUB GOAL | NEW CLUBS | DROPPED CLUBS | QUARTER               | ER GROWTH NET<br>GOAL | MEMBER GROWTH<br>ACTUAL | DROPPED<br>MEMBERS ACTUAL<br>(including transfers) |  |
| JULY/AUG/SEPT         | 0             | 0         | 0             | JULY/AUG/SEPT         | 0                     | 14                      | 14                                                 |  |
| OCT/NOV/DEC           | 0             | 0         | 0             | OCT/NOV/DEC           | 0                     | 0                       | 0                                                  |  |
| JAN/FEB/MAR           | 0             | 0         | 0             | JAN/FEB/MAR           | 0                     | 0                       | 0                                                  |  |
| APR/MAY/JUNE          | 1             | 0         | 0             | APR/MAY/JUNE          | 47                    | 0                       | 0                                                  |  |

| DROPPED CLUBS: 0 |    | 4 CLUBS OF 60 ADDED 1 OR MORE<br>NEW MEMBERS | GENDER DISTRIBUTION<br>MALE 881 (74.79%) |              |     |
|------------------|----|----------------------------------------------|------------------------------------------|--------------|-----|
| DROPPED MEMBERS  |    |                                              | FEMALE                                   | 297 (25.21%) |     |
| DECEASED         | 1  | CLICK HERE FOR CUMULATIVE                    |                                          |              | 147 |
| CLUB CANCELLED   | 0  | MEMBERSHIP DATA                              |                                          |              | 75  |
| OTHER            | 13 |                                              |                                          |              | 75  |
| TOTAL            | 14 |                                              |                                          |              |     |
|                  |    |                                              |                                          |              |     |